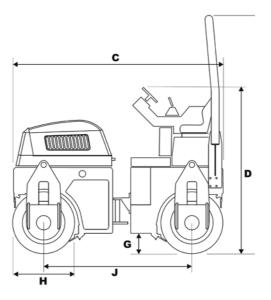

# Dimensions

| Dimensions (mm)                                             |       |        |       |        |        |         |        |        |  |
|-------------------------------------------------------------|-------|--------|-------|--------|--------|---------|--------|--------|--|
|                                                             | TV800 | TV800H | TV900 | TV1000 | TV1200 | TV1200H | TV1300 | TV1400 |  |
| A - Drum Width (mm)                                         | 800   | 800    | 900   | 1000   | 1200   | 1200    | 1300   | 1400   |  |
| B - Overall Width (mm)                                      | 870   | 870    | 970   | 1070   | 1270   | 1270    | 1370   | 1470   |  |
| C - Overall Length (mm)                                     | 1860  | 1860   | 1860  | 2375   | 2375   | 2375    | 2375   | 2375   |  |
| D - Height to Top of Steering Wheel (mm - Transport Height) | 1530  | 1530   | 1530  | 1940   | 1940   | 1940    | 1940   | 1945   |  |
| E - Curb Clearance - Right (mm)                             | 420   | 420    | 420   | 555    | 555    | 555     | 555    | 555    |  |
| F - Curb Clearance - Left (mm)                              | 390   | 390    | 390   | 490    | 490    | 490     | 490    | 490    |  |
| G - Ground Clearance (mm)                                   | 200   | 200    | 200   | 230    | 230    | 230     | 230    | 230    |  |
| H - Drum Diameter (mm)                                      | 550   | 550    | 550   | 700    | 700    | 700     | 700    | 706    |  |
| J - Wheelbase (mm)                                          | 1260  | 1260   | 1260  | 1675   | 1675   | 1675    | 1675   | 1675   |  |
| K - Height to Top of ROPS frame (mm)                        | 2400  | 2400   | 2400  | 2650   | 2650   | 2650    | 2650   | 2655   |  |
| Overhang - Left / Right (mm)                                | 35/35 | 35/35  | 35/35 | 35/35  | 35/35  | 35/35   | 35/35  | 35/35  |  |