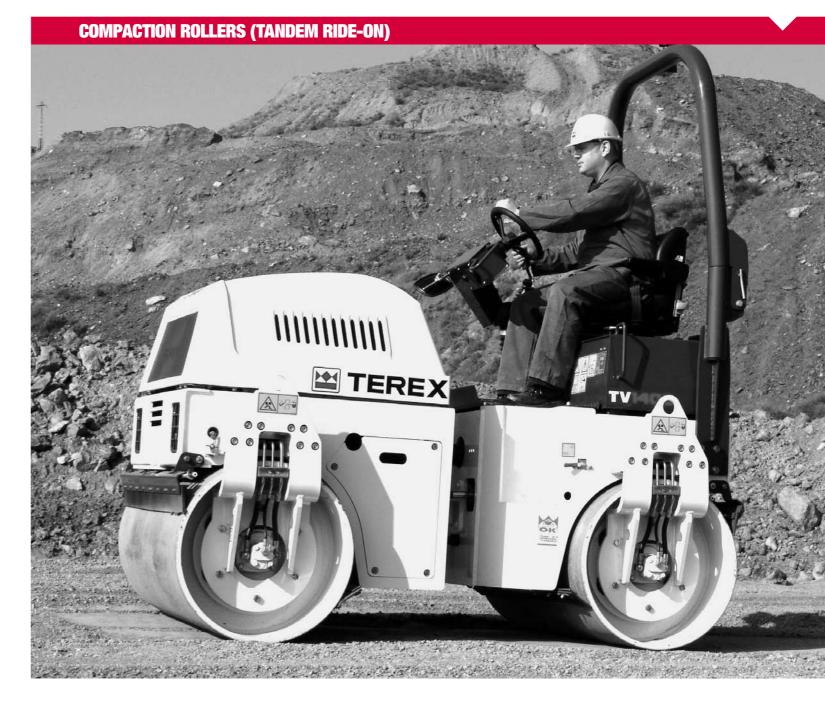

### **Standard Equipment & Options** Standard Equipment Fixed ROPS frame Integral lifting points Fuel and hydraulic oil tanks level gauges (TV1000 to TV1400) Amber Beacon Road Lights - UK Road Traffic Act compliant (TV1300 and TV1400 only) Vandal Protection Package - Lockable instrument cover to deter vandals / thieves Centralised greasing points for easy servicing Site Lights Gravity Fed Water System (TV800 to TV1200H only) Vibration insulated operator's station Pressurised Water System (TV1300 and TV1400 only) Deluxe operator's seat with lap belt and traction cut-out switch -Drum Scraper Bars Front and Rear (both drums) automatic stop if operator stands up during operation Sliding operator seat (TV1200H to TV1400) Articulation Lock Bar Removable plastic water and oil tanks for easy servicing Fault finding lights on instrument panel Low maintenance battery Steering Knob Single piece tilting engine hood 6 in 1 control lever Emergency Release Free Wheel Valve (for Towing) Hour meter

## **Features**

- · Powerful and reliable water cooled Kubota engines.
- · Superb service access and easy to service components.
- High quality heavy duty design "rental tough".
- Heavy duty vibration system with high centrifugal force, frequency and static linear load reduces the number of passes required.
- Unique side control arm for increased operator leg room and comfort.
- Unique 6 in 1 control lever for simple and easy operation of all functions.
- Twin drum vibration or rear drum vibration only can be selected via a simple lever.
- Lockable instrument panel, water tank filler flap and bonnet to reduce theft and vandalism.