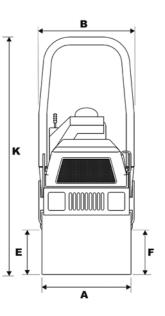

# Dimensions

| Dimensions (mm)                                             |       |        |       |        |        |         |        |        |  |
|-------------------------------------------------------------|-------|--------|-------|--------|--------|---------|--------|--------|--|
|                                                             | TV800 | TV800H | TV900 | TV1000 | TV1200 | TV1200H | TV1300 | TV1400 |  |
| A - Drum Width (mm)                                         | 800   | 800    | 900   | 1000   | 1200   | 1200    | 1300   | 1400   |  |
| B - Overall Width (mm)                                      | 870   | 870    | 970   | 1070   | 1270   | 1270    | 1370   | 1470   |  |
| C - Overall Length (mm)                                     | 1860  | 1860   | 1860  | 2375   | 2375   | 2375    | 2375   | 2375   |  |
| D - Height to Top of Steering Wheel (mm - Transport Height) | 1530  | 1530   | 1530  | 1940   | 1940   | 1940    | 1940   | 1945   |  |
| E - Curb Clearance - Right (mm)                             | 420   | 420    | 420   | 555    | 555    | 555     | 555    | 555    |  |
| F - Curb Clearance - Left (mm)                              | 390   | 390    | 390   | 490    | 490    | 490     | 490    | 490    |  |
| G - Ground Clearance (mm)                                   | 200   | 200    | 200   | 230    | 230    | 230     | 230    | 230    |  |
| H - Drum Diameter (mm)                                      | 550   | 550    | 550   | 700    | 700    | 700     | 700    | 706    |  |
| J - Wheelbase (mm)                                          | 1260  | 1260   | 1260  | 1675   | 1675   | 1675    | 1675   | 1675   |  |
| K - Height to Top of ROPS frame (mm)                        | 2400  | 2400   | 2400  | 2650   | 2650   | 2650    | 2650   | 2655   |  |
| Overhang - Left / Right (mm)                                | 35/35 | 35/35  | 35/35 | 35/35  | 35/35  | 35/35   | 35/35  | 35/35  |  |